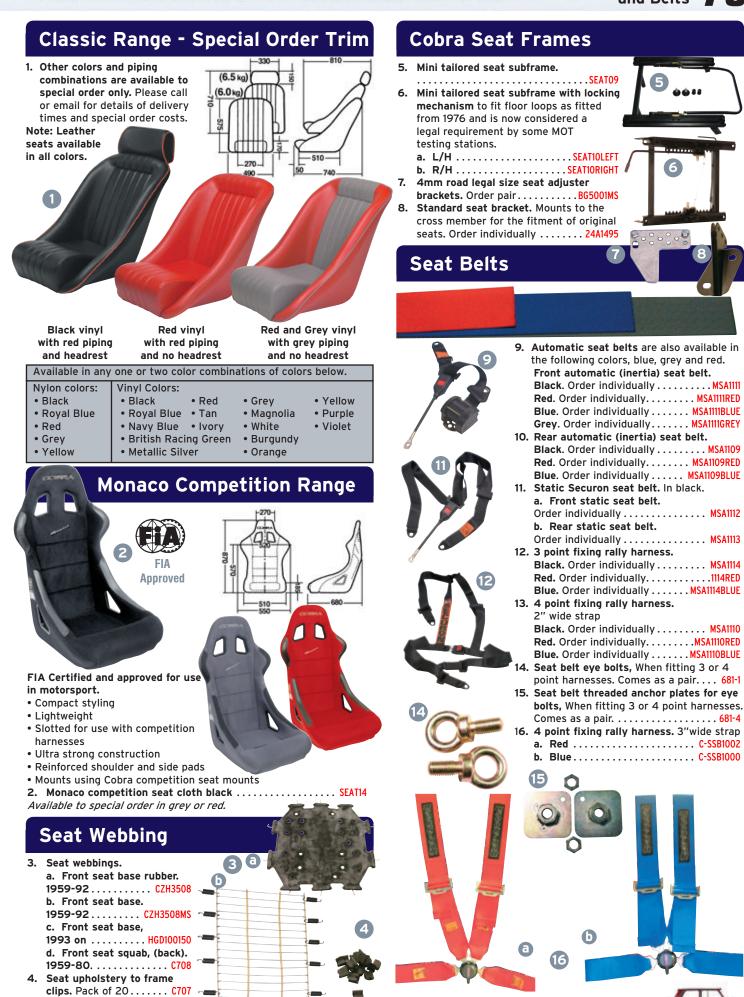

Minispares only stock seats from the Cobra seating range. As Cobra have over 20 years experience making them the market leader in producing original and after market Mini seats.

Black cloth and black vinyl seats are usually held in stock, but other colors and different piping can be specially ordered. All vinyl seats are more expensive. Note: Seat prices do not include subframes or headrests unless stated.

## **Classic Range**

Fixed back traditional bucket seat. A low cost, entry level bucket seat, styled and constructed in a traditional manner. Deep sides and a low back ensure good comfort and support without the restrictions of a larger seat.

- Traditional fixed back bucket seat for fast road use
- Deep sided bucketed support
- Retro compact styling
- Tubular steel construction
- Deep cushioning for comfort Low back for traditional sports and vintage cars
- Based mounted using Cobra base frames.
- Head rest is an optional extra. Classic without headrest. 5.
- a. Black nylon & no piping. .....SEAT01
- b. Black vinyl & no piping.
- .....SEATOIV c. Black vinyl & black piping.
- ..... SEATOIVPIPING
- d. Red vinyl & no piping.
- ..... SEATOIREDV e. Grey vinyl & no piping.
- ..... SEATOIVGREY
- 6. Classic with headrest.
  - a. Black nylon & no piping..... SEAT11
  - b. Black vinyl & no piping ..... SEAT11V
  - c. Black vinyl & black piping..... SEAT11VPIPING
- Call to Order or Questions at 800-946-2642

Available to special order with headrests.

Seats, Frames and Belts