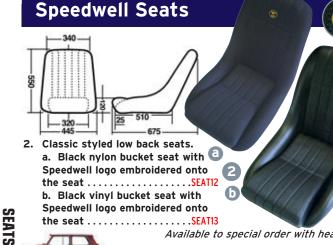

## New Clubman Range

Fixed back, fast road, bucket seat. styled by Jordan Bennett, the New Clubman is a massive leap in guality and style, yet still represents a true value for money sports seat. Improvements to the frame and 6 cushioning ensure unparalleled comfort and support.

- Tubular steel construction
- Integral headpad and shoulder supports
- · Deep sided bucketed support
- Silver colored harness slots
- Perforated vinyl headpad and side patches
- Integral lumbar support cushion
- Four point harness facility
- Outline embroidered badge in silver on headpad

the seat . .

- Base mounted using Cobra base frames
- 1. a. Black and black cloth with vinyl armrests..... SEAT03 b. Black vinyl all over ..... SEAT03V
  - c. Blue and black cloth with vinyl armrests.....SEAT03BLUE

  - d. Red and black cloth with vinyl armrests ......SEAT03RED e. Grey and black cloth with vinyl armrests. ......SEAT03GREY

.....SEAT13

**3** b Special narrow traditional fixed back seat. Based

Cub Range